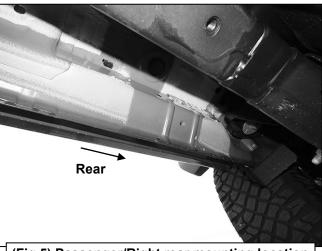

## Passenger/Right side Installation Pictured

(Fig 4) Attach (1) Passenger/Right Rear Mounting Bracket to the center location

(Fig 5) Passenger/Right rear mounting location

Page **3** of **3** 8/23/21 (AL)