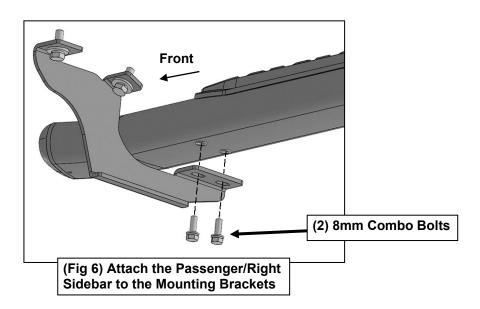

#### PROCEDURE:

- 1. REMOVE CONTENTS FROM BOX. VERIFY ALL PARTS ARE PRESENT. READ INSTRUCTIONS CAREFULLY BEFORE STARTING INSTALLATION.
- 2. Starting from underneath the Passenger/Right body panel, locate the front mounting location and the threaded holes in the body panel, (**Figure 1**). Remove the plastic plugs covering the holes.
- 3. Select the Passenger/Right Front Mounting Bracket. Attach the Mounting Bracket to the front location with (2) 10mm Hex Bolts, (2) 10mm Lock Washers and (2) 10mm Flat Washers, (Figure 2). Do not tighten hardware.
- **4.** Repeat **Steps 2 & 4** to attach (2) Center/Rear Mounting Brackets to the center and rear locations, **(Figures 3—5)**. Do not tighten hardware.
- 5. Select the Passenger/Right PNC Sidebar. Place the Sidebar onto the cradles of the Mounting Brackets. IMPORTANT: Do not rotate or slide the Sidebar front to back or damage to the finish may result. Attach the Sidebar to the Mounting Brackets with (6) 8mm Combo Bolts, (Figure 6). Do not tighten hardware.
- **6.** Level and adjust the PNC Sidebar and tighten all hardware.
- 7. Repeat **Steps 1—7** to attach the Driver/Left PNC Sidebar.
- 8. Do periodic inspections to the installation to make sure that all hardware is secure and tight.