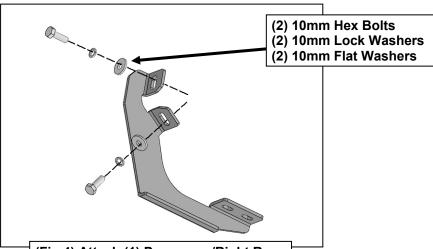

## Passenger/Right side Installation Pictured

(2) 10mm Lock Washers (2) 10mm Flat Washers

(Fig 2) Attach the Passenger/Right Front Mounting Bracket to the front location

(Fig 3) Passenger/Right center mounting location