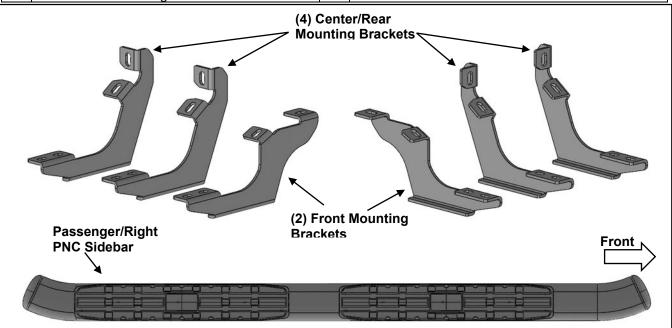

#### **PARTS LIST:**

| 1 | Driver/Left PNC Sidebar       | 12 | 10mm x 30mm Hex Bolts             |
|---|-------------------------------|----|-----------------------------------|
| 1 | Passenger/Right PNC Sidebar   | 12 | 10mm Lock Washers                 |
| 2 | Front Mounting Brackets       | 12 | 10mm x 27mm OD x 3mm Flat Washers |
| 4 | Center/Rear Mounting Brackets | 12 | 8mm x 25mm Combo Bolts            |

#### PROCEDURE:

- 1. REMOVE CONTENTS FROM BOX. VERIFY ALL PARTS ARE PRESENT. READ INSTRUCTIONS CAREFULLY BEFORE STARTING INSTALLATION.
- 2. Starting from underneath the Passenger/Right body panel, locate the front mounting location and the threaded holes in the body panel, (**Figure 1**). Remove the plastic plugs covering the holes.
- 3. Select the Passenger/Right Front Mounting Bracket. Attach the Mounting Bracket to the front location with (2) 10mm Hex Bolts, (2) 10mm Lock Washers and (2) 10mm Flat Washers, (Figure 2). Do not tighten hardware.
- **4.** Repeat **Steps 2 & 4** to attach (2) Center/Rear Mounting Brackets to the center and rear locations, **(Figures 3—5)**. Do not tighten hardware.
- 5. Select the Passenger/Right PNC Sidebar. Place the Sidebar onto the cradles of the Mounting Brackets. IMPORTANT: Do not rotate or slide the Sidebar front to back or damage to the finish may result. Attach the Sidebar to the Mounting Brackets with (6) 8mm Combo Bolts, (Figure 6). Do not tighten hardware.
- **6.** Level and adjust the PNC Sidebar and tighten all hardware.
- 7. Repeat **Steps 1—7** to attach the Driver/Left PNC Sidebar.
- 8. Do periodic inspections to the installation to make sure that all hardware is secure and tight.