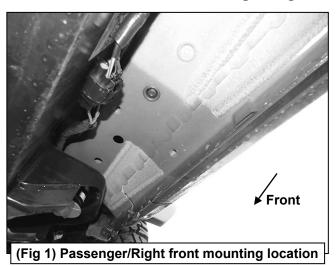

#### PROCEDURE:

- 1. REMOVE CONTENTS FROM BOX. VERIFY ALL PARTS ARE PRESENT. READ INSTRUCTIONS CAREFULLY BEFORE STARTING INSTALLATION.
- 2. Starting from underneath the Passenger/Right body panel, locate the front mounting location and the threaded holes in the body panel, (**Figure 1**). Remove the plastic plugs covering the holes.
- 3. Select the Passenger/Right Front Mounting Bracket. Attach the Mounting Bracket to the front location with (2) 10mm Hex Bolts, (2) 10mm Lock Washers and (2) 10mm Flat Washers, (Figure 2). Do not tighten hardware.
- **4.** Repeat **Steps 2 & 4** to attach (2) Center/Rear Mounting Brackets to the center and rear locations, **(Figures 3—5)**. Do not tighten hardware.
- 5. Select the Passenger/Right PNC Sidebar. Place the Sidebar onto the cradles of the Mounting Brackets. IMPORTANT: Do not rotate or slide the Sidebar front to back or damage to the finish may result. Attach the Sidebar to the Mounting Brackets with (6) 8mm Combo Bolts, (Figure 6). Do not tighten hardware.
- **6.** Level and adjust the PNC Sidebar and tighten all hardware.
- 7. Repeat **Steps 1—7** to attach the Driver/Left PNC Sidebar.
- 8. Do periodic inspections to the installation to make sure that all hardware is secure and tight.

## Passenger/Right side Installation Pictured

(2) 10mm Lock Washers (2) 10mm Flat Washers

(Fig 2) Attach the Passenger/Right Front Mounting Bracket to the front location

(Fig 3) Passenger/Right center mounting location