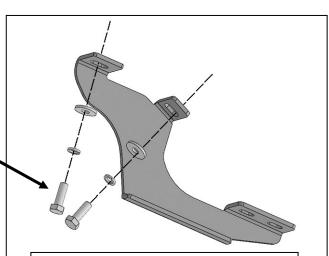

#### PROCEDURE:

- 1. REMOVE CONTENTS FROM BOX. VERIFY ALL PARTS ARE PRESENT. READ INSTRUCTIONS CAREFULLY BEFORE STARTING INSTALLATION.
- 2. Starting from underneath the Passenger/Right body panel, locate the front mounting location and the threaded holes in the body panel, (**Figure 1**). Remove the plastic plugs covering the holes.
- 3. Select the Passenger/Right Front Mounting Bracket. Attach the Mounting Bracket to the front location with (2) 10mm Hex Bolts, (2) 10mm Lock Washers and (2) 10mm Flat Washers, (Figure 2). Do not tighten hardware.
- **4.** Repeat **Steps 2 & 4** to attach (2) Center/Rear Mounting Brackets to the center and rear locations, **(Figures 3—5)**. Do not tighten hardware.
- 5. Select the Passenger/Right PNC Sidebar. Place the Sidebar onto the cradles of the Mounting Brackets. IMPORTANT: Do not rotate or slide the Sidebar front to back or damage to the finish may result. Attach the Sidebar to the Mounting Brackets with (6) 8mm Combo Bolts, (Figure 6). Do not tighten hardware.
- **6.** Level and adjust the PNC Sidebar and tighten all hardware.
- 7. Repeat **Steps 1—7** to attach the Driver/Left PNC Sidebar.
- 8. Do periodic inspections to the installation to make sure that all hardware is secure and tight.

## Passenger/Right side Installation Pictured

(2) 10mm Lock Washers (2) 10mm Flat Washers

(Fig 2) Attach the Passenger/Right Front Mounting Bracket to the front location

(Fig 3) Passenger/Right center mounting location