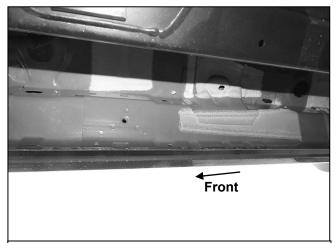

#### PROCEDURE:

- 1. REMOVE CONTENTS FROM BOX. VERIFY ALL PARTS ARE PRESENT. READ INSTRUCTIONS CAREFULLY BEFORE STARTING INSTALLATION.
- 2. Starting from underneath the Passenger/Right body panel, locate the front mounting location and the threaded holes in the body panel, (**Figure 1**). Remove the plastic plugs covering the holes.
- 3. Select the Passenger/Right Front Mounting Bracket. Attach the Mounting Bracket to the front location with (2) 10mm Hex Bolts, (2) 10mm Lock Washers and (2) 10mm Flat Washers, (Figure 2). Do not tighten hardware.
- **4.** Repeat **Steps 2 & 4** to attach (2) Center/Rear Mounting Brackets to the center and rear locations, **(Figures 3—5)**. Do not tighten hardware.
- 5. Select the Passenger/Right PNC Sidebar. Place the Sidebar onto the cradles of the Mounting Brackets. IMPORTANT: Do not rotate or slide the Sidebar front to back or damage to the finish may result. Attach the Sidebar to the Mounting Brackets with (6) 8mm Combo Bolts, (Figure 6). Do not tighten hardware.
- **6.** Level and adjust the PNC Sidebar and tighten all hardware.
- 7. Repeat **Steps 1—7** to attach the Driver/Left PNC Sidebar.
- 8. Do periodic inspections to the installation to make sure that all hardware is secure and tight.

## Passenger/Right side Installation Pictured

(Fig 4) Attach (1) Passenger/Right Rear Mounting Bracket to the center location

(Fig 5) Passenger/Right rear mounting location

Page **3** of **3** 8/23/21 (AL)