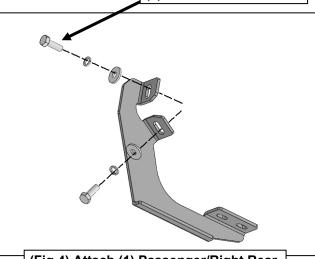

## PROCEDURE:

- 1. REMOVE CONTENTS FROM BOX. VERIFY ALL PARTS ARE PRESENT. READ INSTRUCTIONS CAREFULLY BEFORE STARTING INSTALLATION.
- 2. Starting from underneath the Passenger/Right body panel, locate the front mounting location and the threaded holes in the body panel, (**Figure 1**). Remove the plastic plugs covering the holes.
- 3. Select the Passenger/Right Front Mounting Bracket. Attach the Mounting Bracket to the front location with (2) 10mm Hex Bolts, (2) 10mm Lock Washers and (2) 10mm Flat Washers, (Figure 2). Do not tighten hardware.
- **4.** Repeat **Steps 2 & 4** to attach (1) Rear Mounting Bracket to the rear location, **(Figures 3 & 4)**. Do not tighten hardware.
- **5.** Select the Passenger/Right PNC Sidebar. Place the Sidebar onto the cradles of the Mounting Brackets. **IMPORTANT:** Do not rotate or slide the Sidebar front to back or damage to the finish may result. Attach the Sidebar to the Mounting Brackets with (4) 8mm Combo Bolts, **(Figure 5)**. Do not tighten hardware.
- **6.** Level and adjust the PNC Sidebar and tighten all hardware.
- 7. Repeat **Steps 1—7** to attach the Driver/Left PNC Sidebar.
- 8. Do periodic inspections to the installation to make sure that all hardware is secure and tight.

- (2) 10mm Hex Bolts
- (2) 10mm Lock Washers
- (2) 10mm Flat Washers

(Fig 2) Attach the Passenger/Right Front Mounting Bracket to the front location

- (2) 10mm Hex Bolts
- (2) 10mm Lock Washers
- (2) 10mm Flat Washers