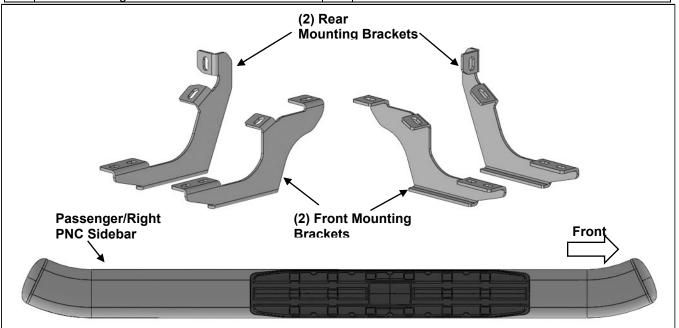

## **PARTS LIST:**

| 1 | Driver/Left PNC Sidebar     | 8 | 10mm x 30mm Hex Bolts             |
|---|-----------------------------|---|-----------------------------------|
| 1 | Passenger/Right PNC Sidebar | 8 | 10mm Lock Washers                 |
| 2 | Front Mounting Brackets     | 8 | 10mm x 27mm OD x 3mm Flat Washers |
| 2 | Rear Mounting Brackets      | 8 | 8mm x 25mm Combo Bolts            |

## PROCEDURE:

- 1. REMOVE CONTENTS FROM BOX. VERIFY ALL PARTS ARE PRESENT. READ INSTRUCTIONS CAREFULLY BEFORE STARTING INSTALLATION.
- 2. Starting from underneath the Passenger/Right body panel, locate the front mounting location and the threaded holes in the body panel, (**Figure 1**). Remove the plastic plugs covering the holes.
- 3. Select the Passenger/Right Front Mounting Bracket. Attach the Mounting Bracket to the front location with (2) 10mm Hex Bolts, (2) 10mm Lock Washers and (2) 10mm Flat Washers, (Figure 2). Do not tighten hardware.
- **4.** Repeat **Steps 2 & 4** to attach (1) Rear Mounting Bracket to the rear location, **(Figures 3 & 4)**. Do not tighten hardware.
- **5.** Select the Passenger/Right PNC Sidebar. Place the Sidebar onto the cradles of the Mounting Brackets. **IMPORTANT:** Do not rotate or slide the Sidebar front to back or damage to the finish may result. Attach the Sidebar to the Mounting Brackets with (4) 8mm Combo Bolts, **(Figure 5)**. Do not tighten hardware.
- **6.** Level and adjust the PNC Sidebar and tighten all hardware.
- 7. Repeat **Steps 1—7** to attach the Driver/Left PNC Sidebar.
- 8. Do periodic inspections to the installation to make sure that all hardware is secure and tight.