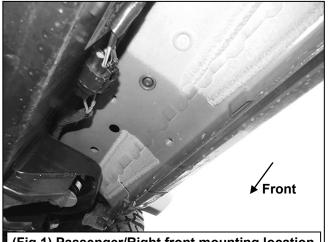

## PROCEDURE:

- 1. REMOVE CONTENTS FROM BOX. VERIFY ALL PARTS ARE PRESENT. READ INSTRUCTIONS CAREFULLY BEFORE STARTING INSTALLATION.
- 2. Starting from underneath the Passenger/Right body panel, locate the front mounting location and the threaded holes in the body panel, (**Figure 1**). Remove the plastic plugs covering the holes.
- 3. Select the Passenger/Right Front Mounting Bracket. Attach the Mounting Bracket to the front location with (2) 10mm Hex Bolts, (2) 10mm Lock Washers and (2) 10mm Flat Washers, (Figure 2). Do not tighten hardware.
- **4.** Repeat **Steps 2 & 4** to attach (1) Rear Mounting Bracket to the rear location, **(Figures 3 & 4)**. Do not tighten hardware.
- **5.** Select the Passenger/Right PNC Sidebar. Place the Sidebar onto the cradles of the Mounting Brackets. **IMPORTANT:** Do not rotate or slide the Sidebar front to back or damage to the finish may result. Attach the Sidebar to the Mounting Brackets with (4) 8mm Combo Bolts, **(Figure 5)**. Do not tighten hardware.
- **6.** Level and adjust the PNC Sidebar and tighten all hardware.
- 7. Repeat **Steps 1—7** to attach the Driver/Left PNC Sidebar.
- 8. Do periodic inspections to the installation to make sure that all hardware is secure and tight.

## Passenger/Right side Installation Pictured

(Fig 1) Passenger/Right front mounting location

(Fig 3) Rear mounting location (Driver/Left side shown)

(Fig 5) Attach the Passenger/Right Sidebar to the Mounting Brackets