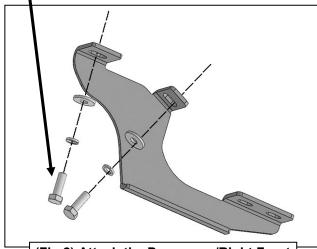

## PROCEDURE:

- 1. REMOVE CONTENTS FROM BOX. VERIFY ALL PARTS ARE PRESENT. READ INSTRUCTIONS CAREFULLY BEFORE STARTING INSTALLATION.
- 2. Starting from underneath the Passenger/Right body panel, locate the front mounting location and the threaded holes in the body panel, (**Figure 1**). Remove the plastic plugs covering the holes.
- 3. Select the Passenger/Right Front Mounting Bracket. Attach the Mounting Bracket to the front location with (2) 10mm Hex Bolts, (2) 10mm Lock Washers and (2) 10mm Flat Washers, (Figure 2). Do not tighten hardware.
- **4.** Repeat **Steps 2 & 4** to attach (1) Rear Mounting Bracket to the rear location, **(Figures 3 & 4)**. Do not tighten hardware.
- **5.** Select the Passenger/Right PNC Sidebar. Place the Sidebar onto the cradles of the Mounting Brackets. **IMPORTANT:** Do not rotate or slide the Sidebar front to back or damage to the finish may result. Attach the Sidebar to the Mounting Brackets with (4) 8mm Combo Bolts, **(Figure 5)**. Do not tighten hardware.
- **6.** Level and adjust the PNC Sidebar and tighten all hardware.
- 7. Repeat **Steps 1—7** to attach the Driver/Left PNC Sidebar.
- 8. Do periodic inspections to the installation to make sure that all hardware is secure and tight.

(Fig 4) Attach (1) Passenger/Right Rear Mounting Bracket to the center location

(2) 8mm Combo Bolts