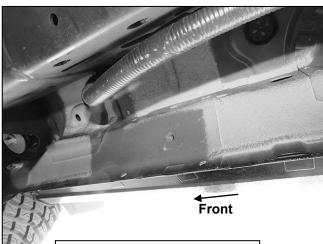

## PROCEDURE:

- 1. REMOVE CONTENTS FROM BOX. VERIFY ALL PARTS ARE PRESENT. READ INSTRUCTIONS CAREFULLY BEFORE STARTING INSTALLATION.
- 2. Starting from underneath the Passenger/Right body panel, locate the front mounting location and the threaded holes in the body panel, (**Figure 1**). Remove the plastic plugs covering the holes.
- 3. Select the Passenger/Right Front Mounting Bracket. Attach the Mounting Bracket to the front location with (2) 10mm Hex Bolts, (2) 10mm Lock Washers and (2) 10mm Flat Washers, (Figure 2). Do not tighten hardware.
- **4.** Repeat **Steps 2 & 4** to attach (1) Rear Mounting Bracket to the rear location, **(Figures 3 & 4)**. Do not tighten hardware.
- **5.** Select the Passenger/Right PNC Sidebar. Place the Sidebar onto the cradles of the Mounting Brackets. **IMPORTANT:** Do not rotate or slide the Sidebar front to back or damage to the finish may result. Attach the Sidebar to the Mounting Brackets with (4) 8mm Combo Bolts, **(Figure 5)**. Do not tighten hardware.
- **6.** Level and adjust the PNC Sidebar and tighten all hardware.
- 7. Repeat **Steps 1—7** to attach the Driver/Left PNC Sidebar.
- 8. Do periodic inspections to the installation to make sure that all hardware is secure and tight.

## Passenger/Right side Installation Pictured

(Fig 1) Passenger/Right front mounting location

(Fig 3) Rear mounting location (Driver/Left side shown)

(Fig 5) Attach the Passenger/Right Sidebar to the Mounting Brackets