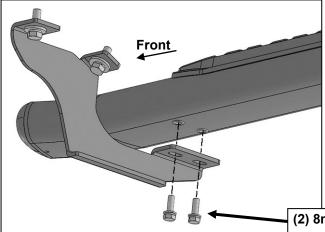

## PROCEDURE:

- 1. REMOVE CONTENTS FROM BOX. VERIFY ALL PARTS ARE PRESENT. READ INSTRUCTIONS CAREFULLY BEFORE STARTING INSTALLATION.
- 2. Starting from underneath the Passenger/Right body panel, locate the front mounting location and the threaded holes in the body panel, (**Figure 1**). Remove the plastic plugs covering the holes.
- 3. Select the Passenger/Right Front Mounting Bracket. Attach the Mounting Bracket to the front location with (2) 10mm Hex Bolts, (2) 10mm Lock Washers and (2) 10mm Flat Washers, (Figure 2). Do not tighten hardware.
- **4.** Repeat **Steps 2 & 4** to attach (1) Rear Mounting Bracket to the rear location, **(Figures 3 & 4)**. Do not tighten hardware.
- **5.** Select the Passenger/Right PNC Sidebar. Place the Sidebar onto the cradles of the Mounting Brackets. **IMPORTANT:** Do not rotate or slide the Sidebar front to back or damage to the finish may result. Attach the Sidebar to the Mounting Brackets with (4) 8mm Combo Bolts, **(Figure 5)**. Do not tighten hardware.
- **6.** Level and adjust the PNC Sidebar and tighten all hardware.
- 7. Repeat **Steps 1—7** to attach the Driver/Left PNC Sidebar.
- 8. Do periodic inspections to the installation to make sure that all hardware is secure and tight.

(Fig 4) Attach (1) Passenger/Right Rear Mounting Bracket to the center location

(2) 8mm Combo Bolts