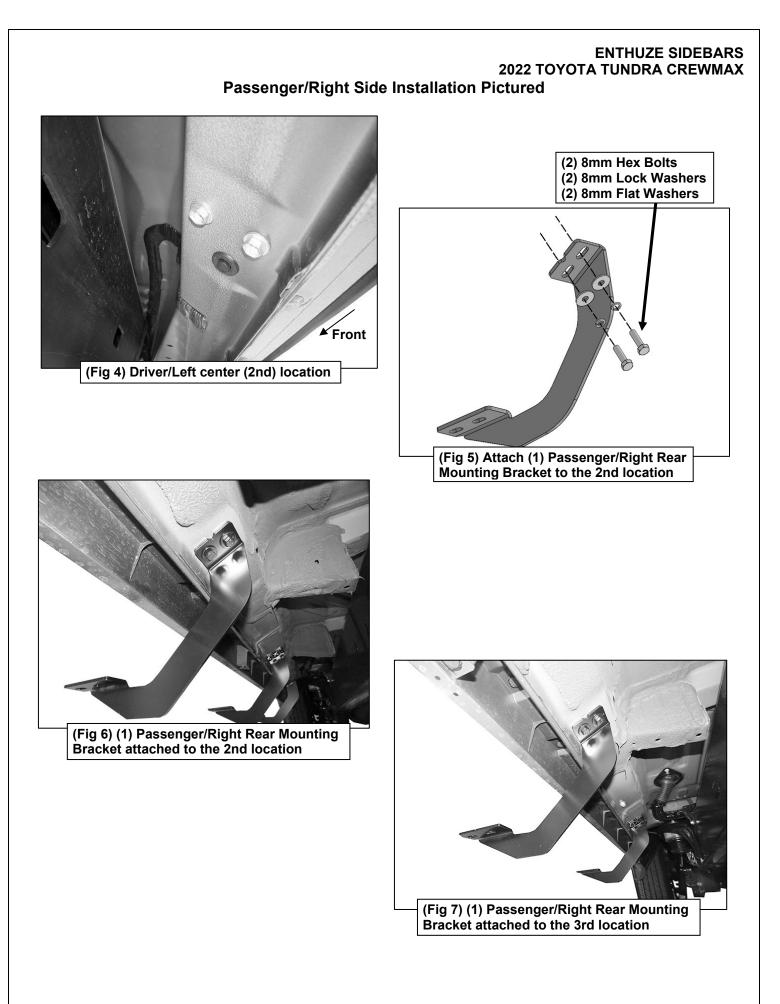

#### **PROCEDURE:**

- 1. REMOVE CONTENTS FROM BOX. VERIFY ALL PARTS ARE PRESENT. READ INSTRUCTIONS CAREFULLY. ASSISTANCE IS HIGHLY RECOMMENDED.
- 2. Starting on the Passenger/Right side of the vehicle and remove the plastic plugs or hex bolts from the factory mounting location along the bottom of the body, (Figures 1 & 4).
- 3. Select the Passenger/Right Front Mounting Bracket. Attach the Bracket to the front location with (2) 8mm Hex Bolts, (2) 8mm Lock Washers and (2) 8mm Flat Washers, (Figures 2 & 3). Do not tighten hardware.
- 4. Repeat Steps 2 & 3 to attach the (3) Rear Mounting Brackets, (Figures 4—8).
- Select the Passenger/Right PNC Sidebar. Place the Sidebar onto the cradles of the Mounting Brackets. IMPORTANT: Do not Slide front to back or rotate the Sidebar or damage may result. Attach the Sidebar to the Mounting Brackets with (6) 8mm Combo Bolts, (Figures 9 & 10). Do not tighten hardware.
- 6. Level and adjust the Sidebar and tighten all hardware.
- 7. Repeat Steps 1—6 to attach the Driver/Left PNC Sidebar.
- 8. Do periodic inspections to the installation to make sure that all hardware is secure and tight.