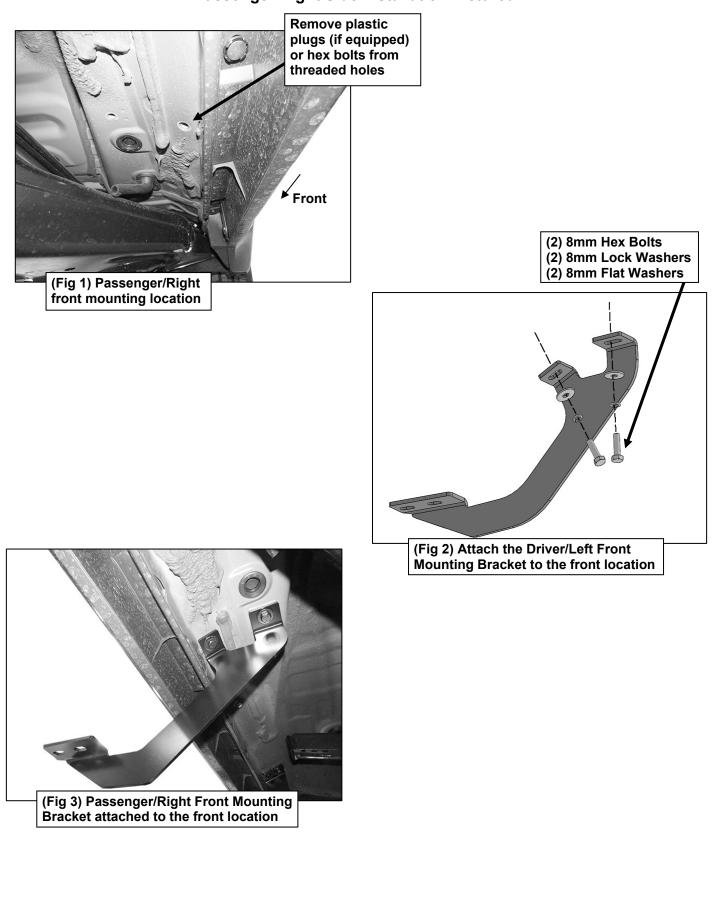

#### **PROCEDURE:**

- 1. REMOVE CONTENTS FROM BOX. VERIFY ALL PARTS ARE PRESENT. READ INSTRUCTIONS CAREFULLY. ASSISTANCE IS HIGHLY RECOMMENDED.
- 2. Starting on the Passenger/Right side of the vehicle and remove the plastic plugs or hex bolts from the factory mounting location along the bottom of the body, (Figures 1 & 4).
- 3. Select the Passenger/Right Front Mounting Bracket. Attach the Bracket to the front location with (2) 8mm Hex Bolts, (2) 8mm Lock Washers and (2) 8mm Flat Washers, (Figures 2 & 3). Do not tighten hardware.
- 4. Repeat Steps 2 & 3 to attach the (3) Rear Mounting Brackets, (Figures 4—8).
- Select the Passenger/Right PNC Sidebar. Place the Sidebar onto the cradles of the Mounting Brackets. IMPORTANT: Do not Slide front to back or rotate the Sidebar or damage may result. Attach the Sidebar to the Mounting Brackets with (6) 8mm Combo Bolts, (Figures 9 & 10). Do not tighten hardware.
- 6. Level and adjust the Sidebar and tighten all hardware.
- 7. Repeat Steps 1—6 to attach the Driver/Left PNC Sidebar.
- 8. Do periodic inspections to the installation to make sure that all hardware is secure and tight.