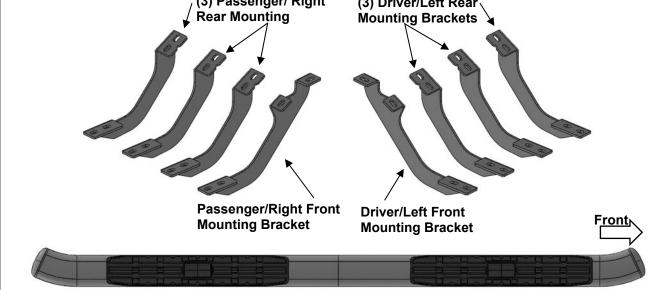

### PARTS LIST:

| / (3) Passenger/ Right |                                        | (3) | Driver/Left Rear                       |
|------------------------|----------------------------------------|-----|----------------------------------------|
| 3                      | Driver/Left Rear Mounting Brackets     | 16  | 8mm x 24mm OD x 2mm Flat Washers       |
| 1                      | Passenger/Right Front Mounting Bracket | 16  | 8mm Lock Washers                       |
| 1                      | Driver/Left Front Mounting Bracket     | 16  | 8mm x 25mm Combo Bolts                 |
| 1                      | Passenger/Right PNC Sidebar            | 16  | 8mm x 30mm Hex Bolts                   |
| 1                      | Driver/Left PNC Sidebar                | 3   | Passenger/Right Rear Mounting Brackets |