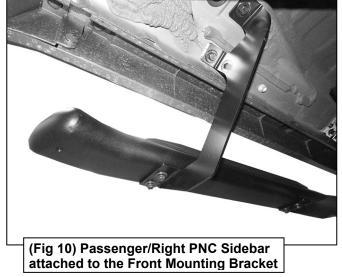

#### **PROCEDURE:**

- 1. REMOVE CONTENTS FROM BOX. VERIFY ALL PARTS ARE PRESENT. READ INSTRUCTIONS CAREFULLY. ASSISTANCE IS HIGHLY RECOMMENDED.
- 2. Starting on the Passenger/Right side of the vehicle and remove the plastic plugs or hex bolts from the factory mounting location along the bottom of the body, (Figures 1 & 4).
- 3. Select the Passenger/Right Front Mounting Bracket. Attach the Bracket to the front location with (2) 8mm Hex Bolts, (2) 8mm Lock Washers and (2) 8mm Flat Washers, (Figures 2 & 3). Do not tighten hardware.
- 4. Repeat Steps 2 & 3 to attach the (3) Rear Mounting Brackets, (Figures 4—8).
- Select the Passenger/Right PNC Sidebar. Place the Sidebar onto the cradles of the Mounting Brackets. IMPORTANT: Do not Slide front to back or rotate the Sidebar or damage may result. Attach the Sidebar to the Mounting Brackets with (6) 8mm Combo Bolts, (Figures 9 & 10). Do not tighten hardware.
- 6. Level and adjust the Sidebar and tighten all hardware.
- 7. Repeat Steps 1—6 to attach the Driver/Left PNC Sidebar.
- 8. Do periodic inspections to the installation to make sure that all hardware is secure and tight.