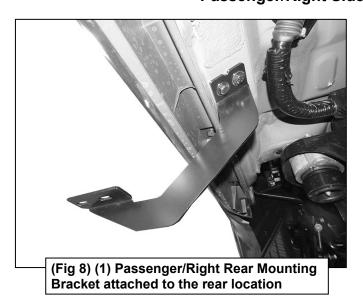

#### **PROCEDURE:**

- 1. REMOVE CONTENTS FROM BOX. VERIFY ALL PARTS ARE PRESENT. READ INSTRUCTIONS CAREFULLY. ASSISTANCE IS HIGHLY RECOMMENDED.
- 2. Starting on the Passenger/Right side of the vehicle and remove the plastic plugs or hex bolts from the factory mounting location along the bottom of the body, (Figures 1 & 4).
- 3. Select the Passenger/Right Front Mounting Bracket. Attach the Bracket to the front location with (2) 8mm Hex Bolts, (2) 8mm Lock Washers and (2) 8mm Flat Washers, (Figures 2 & 3). Do not tighten hardware.
- 4. Repeat Steps 2 & 3 to attach the (3) Rear Mounting Brackets, (Figures 4—8).
- Select the Passenger/Right PNC Sidebar. Place the Sidebar onto the cradles of the Mounting Brackets. IMPORTANT: Do not Slide front to back or rotate the Sidebar or damage may result. Attach the Sidebar to the Mounting Brackets with (6) 8mm Combo Bolts, (Figures 9 & 10). Do not tighten hardware.
- 6. Level and adjust the Sidebar and tighten all hardware.
- 7. Repeat Steps 1—6 to attach the Driver/Left PNC Sidebar.
- 8. Do periodic inspections to the installation to make sure that all hardware is secure and tight.