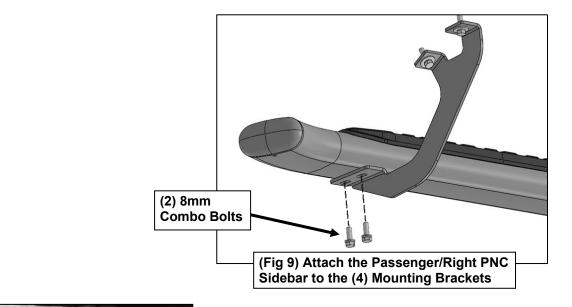

#### **PROCEDURE:**

- 1. REMOVE CONTENTS FROM BOX. VERIFY ALL PARTS ARE PRESENT. READ INSTRUCTIONS CAREFULLY. ASSISTANCE IS HIGHLY RECOMMENDED.
- 2. Starting on the Passenger/Right side of the vehicle and remove the plastic plugs or hex bolts from the factory mounting location along the bottom of the body, (Figures 1 & 4).
- 3. Select the Passenger/Right Front Mounting Bracket. Attach the Bracket to the front location with (2) 8mm Hex Bolts, (2) 8mm Lock Washers and (2) 8mm Flat Washers, (Figures 2 & 3). Do not tighten hardware.
- 4. Repeat Steps 2 & 3 to attach the (3) Rear Mounting Brackets, (Figures 4—8).
- Select the Passenger/Right PNC Sidebar. Place the Sidebar onto the cradles of the Mounting Brackets. IMPORTANT: Do not Slide front to back or rotate the Sidebar or damage may result. Attach the Sidebar to the Mounting Brackets with (6) 8mm Combo Bolts, (Figures 9 & 10). Do not tighten hardware.
- 6. Level and adjust the Sidebar and tighten all hardware.
- 7. Repeat Steps 1—6 to attach the Driver/Left PNC Sidebar.
- 8. Do periodic inspections to the installation to make sure that all hardware is secure and tight.