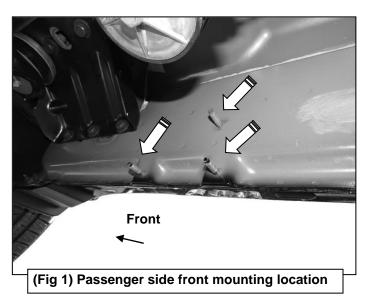

# REMOVE CONTENTS FROM BOX. VERIFY ALL PARTS ARE PRESENT. READ INSTRUCTIONS CAREFULLY BEFORE STARTING INSTALLATION. ASSISTANCE IS RECOMMENDED.

- 1. Start the installation under the passenger side of the vehicle. Locate the front (3) factory studs along the inner side of the body panel, (Figure 1).
- Select (1) Mounting Bracket. NOTE: All (6) Brackets are universal and will fit left or right side. Attach the Mounting Bracket to the (3) factory studs with (3) 8mm Flat Washers and (3) 8mm Nylon Lock Nuts, (Figure 2). Leave brackets loose at this time.
- 3. Repeat Steps 1 & 2 to install the Universal Brackets in the center and rear mounting locations along the body panel, (Figures 3 & 4).
- 4. Carefully unwrap and select the Passenger/right Sidebar. Use the illustration above to help identify the correct Sidebar. Place the Sidebar on top of the Brackets. IMPORTANT: Do not slide, (front to back or rotate), the Sidebar on the Brackets or damage to the finish on the Sidebar may result.
- 5. Attach the Sidebar to the Brackets with (6) 8mm Combo Hex Bolts, (Figures 5 & 6). Do not tighten hardware at this time.