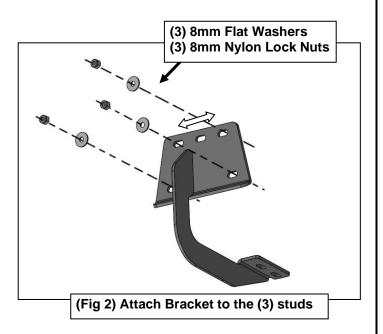

# REMOVE CONTENTS FROM BOX. VERIFY ALL PARTS ARE PRESENT. READ INSTRUCTIONS CAREFULLY BEFORE STARTING INSTALLATION. ASSISTANCE IS RECOMMENDED.

- 1. Start the installation under the passenger side of the vehicle. Locate the front (3) factory studs along the inner side of the body panel, (Figure 1).
- Select (1) Mounting Bracket. NOTE: All (6) Brackets are universal and will fit left or right side. Attach the Mounting Bracket to the (3) factory studs with (3) 8mm Flat Washers and (3) 8mm Nylon Lock Nuts, (Figure 2). Leave brackets loose at this time.
- 3. Repeat Steps 1 & 2 to install the Universal Brackets in the center and rear mounting locations along the body panel, (Figures 3 & 4).
- 4. Carefully unwrap and select the Passenger/right Sidebar. Use the illustration above to help identify the correct Sidebar. Place the Sidebar on top of the Brackets. IMPORTANT: Do not slide, (front to back or rotate), the Sidebar on the Brackets or damage to the finish on the Sidebar may result.
- 5. Attach the Sidebar to the Brackets with (6) 8mm Combo Hex Bolts, (Figures 5 & 6). Do not tighten hardware at this time.