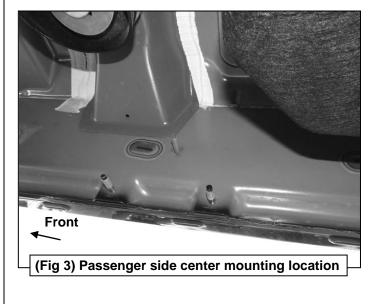

# REMOVE CONTENTS FROM BOX. VERIFY ALL PARTS ARE PRESENT. READ INSTRUCTIONS CAREFULLY BEFORE STARTING INSTALLATION. ASSISTANCE IS RECOMMENDED.

- 1. Start the installation under the passenger side of the vehicle. Locate the front (3) factory studs along the inner side of the body panel, (Figure 1).
- Select (1) Mounting Bracket. NOTE: All (6) Brackets are universal and will fit left or right side. Attach the Mounting Bracket to the (3) factory studs with (3) 8mm Flat Washers and (3) 8mm Nylon Lock Nuts, (Figure 2). Leave brackets loose at this time.
- 3. Repeat Steps 1 & 2 to install the Universal Brackets in the center and rear mounting locations along the body panel, (Figures 3 & 4).
- 4. Carefully unwrap and select the Passenger/right Sidebar. Use the illustration above to help identify the correct Sidebar. Place the Sidebar on top of the Brackets. IMPORTANT: Do not slide, (front to back or rotate), the Sidebar on the Brackets or damage to the finish on the Sidebar may result.
- 5. Attach the Sidebar to the Brackets with (6) 8mm Combo Hex Bolts, (Figures 5 & 6). Do not tighten hardware at this time.