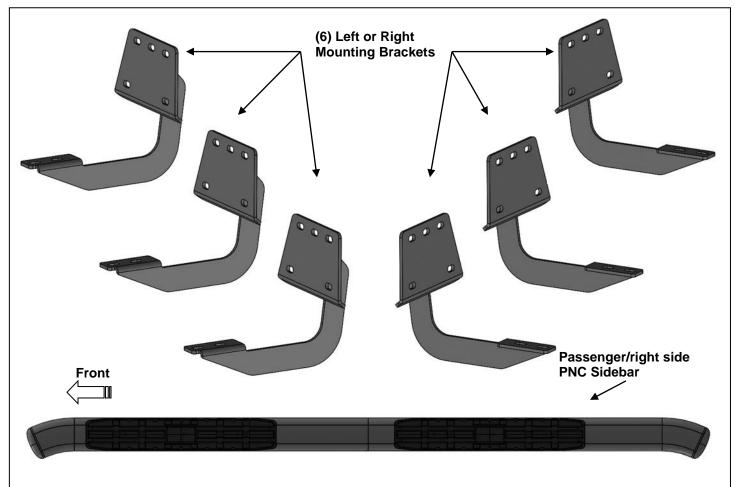

### PARTS LIST:

|   | 1 | Driver/left side PNC Sidebar     | 12 | 8-1.25mm x 25mm Combo Hex Bolts |
|---|---|----------------------------------|----|---------------------------------|
| ſ | 1 | Passenger/right side PNC Sidebar | 18 | 8mm x 24mm x 2mm Flat Washers   |
|   | 6 | Mounting Brackets                | 18 | 8-1.25mm Nylon Lock Nuts        |

# REMOVE CONTENTS FROM BOX. VERIFY ALL PARTS ARE PRESENT. READ INSTRUCTIONS CAREFULLY BEFORE STARTING INSTALLATION. ASSISTANCE IS RECOMMENDED.

- 1. Start the installation under the passenger side of the vehicle. Locate the front (3) factory studs along the inner side of the body panel, (Figure 1).
- Select (1) Mounting Bracket. NOTE: All (6) Brackets are universal and will fit left or right side. Attach the Mounting Bracket to the (3) factory studs with (3) 8mm Flat Washers and (3) 8mm Nylon Lock Nuts, (Figure 2). Leave brackets loose at this time.
- 3. Repeat Steps 1 & 2 to install the Universal Brackets in the center and rear mounting locations along the body panel, (Figures 3 & 4).
- 4. Carefully unwrap and select the Passenger/right Sidebar. Use the illustration above to help identify the correct Sidebar. Place the Sidebar on top of the Brackets. IMPORTANT: Do not slide, (front to back or rotate), the Sidebar on the Brackets or damage to the finish on the Sidebar may result.
- 5. Attach the Sidebar to the Brackets with (6) 8mm Combo Hex Bolts, (Figures 5 & 6). Do not tighten hardware at this time.