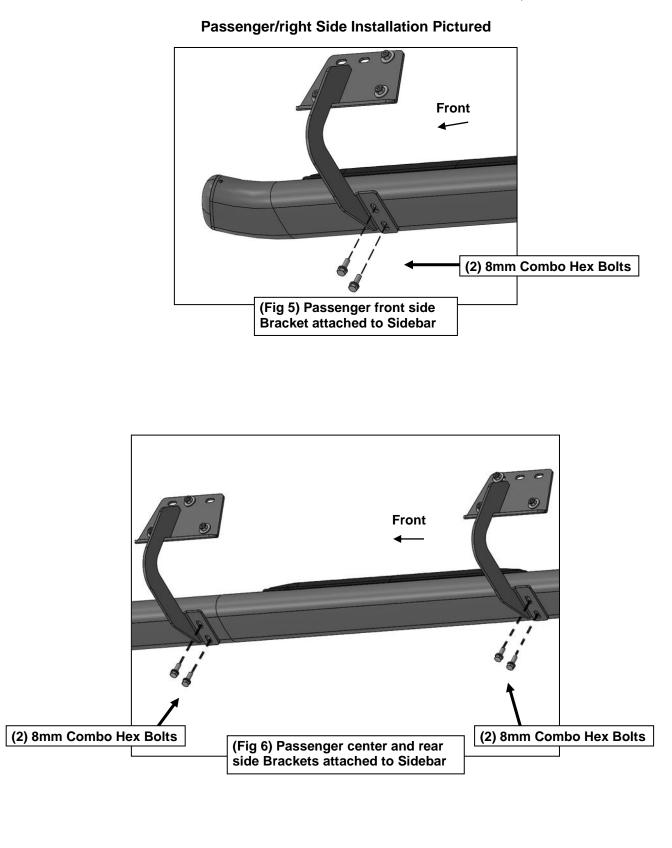

# REMOVE CONTENTS FROM BOX. VERIFY ALL PARTS ARE PRESENT. READ INSTRUCTIONS CAREFULLY BEFORE STARTING INSTALLATION. ASSISTANCE IS RECOMMENDED.

- 1. Start the installation under the passenger side of the vehicle. Locate the front (3) factory studs along the inner side of the body panel, (Figure 1).
- Select (1) Mounting Bracket. NOTE: All (6) Brackets are universal and will fit left or right side. Attach the Mounting Bracket to the (3) factory studs with (3) 8mm Flat Washers and (3) 8mm Nylon Lock Nuts, (Figure 2). Leave brackets loose at this time.
- 3. Repeat Steps 1 & 2 to install the Universal Brackets in the center and rear mounting locations along the body panel, (Figures 3 & 4).
- 4. Carefully unwrap and select the Passenger/right Sidebar. Use the illustration above to help identify the correct Sidebar. Place the Sidebar on top of the Brackets. IMPORTANT: Do not slide, (front to back or rotate), the Sidebar on the Brackets or damage to the finish on the Sidebar may result.
- 5. Attach the Sidebar to the Brackets with (6) 8mm Combo Hex Bolts, (Figures 5 & 6). Do not tighten hardware at this time.

# Passenger/right Side Installation Pictured

SIDEBARS 2019 DODGE RAM 1500 CREW CAB (EXCL. 2019 RAM 1500 CLASSIC)