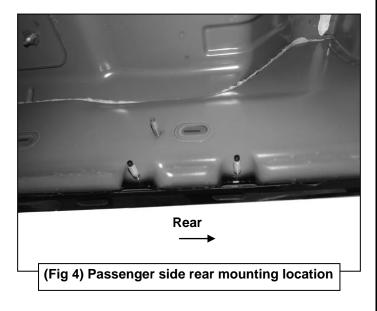

# REMOVE CONTENTS FROM BOX. VERIFY ALL PARTS ARE PRESENT. READ INSTRUCTIONS CAREFULLY BEFORE STARTING INSTALLATION. ASSISTANCE IS RECOMMENDED.

- 1. Start the installation under the passenger side of the vehicle. Locate the front (3) factory studs along the inner side of the body panel, (Figure 1).
- Select (1) Mounting Bracket. NOTE: All (6) Brackets are universal and will fit left or right side. Attach the Mounting Bracket to the (3) factory studs with (3) 8mm Flat Washers and (3) 8mm Nylon Lock Nuts, (Figure 2). Leave brackets loose at this time.
- 3. Repeat Steps 1 & 2 to install the Universal Brackets in the center and rear mounting locations along the body panel, (Figures 3 & 4).
- 4. Carefully unwrap and select the Passenger/right Sidebar. Use the illustration above to help identify the correct Sidebar. Place the Sidebar on top of the Brackets. IMPORTANT: Do not slide, (front to back or rotate), the Sidebar on the Brackets or damage to the finish on the Sidebar may result.
- 5. Attach the Sidebar to the Brackets with (6) 8mm Combo Hex Bolts, (Figures 5 & 6). Do not tighten hardware at this time.